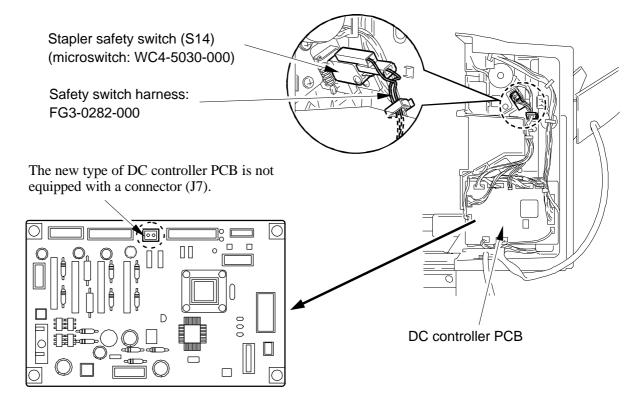

DC controller PCB. This bulletin communicates work to conduct in the field when replacing the DC

controller PCB.

**Details** : The safety of the stapler unit itself has been verified\* in the absence of the stapler safety switch (S14), leading to the elimination of the switch and the switch harness. With this change, the connector (J7) for

the controller PCB is no longer necessary and is now removed (Figure 1).

\* It has been proved that the stapler unit will not allow a staple to edge out in the presence of an object 3.5 mm or more in size.

Fig. 1

Servicing

: Be sure to remove the safety switch harness when replacing the old type of DC controller PCB (w/ connector J7) with a new type (w/o connector J7); see Figure 1.